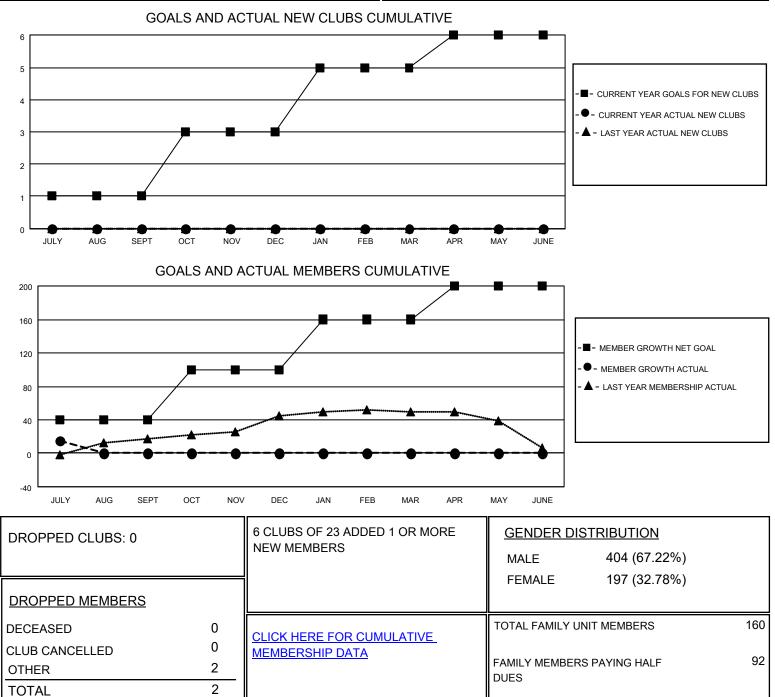

## LOCATION TANZANIA

District 411 C

Results as of: 7/31/2020

| Clubs                 |               |           |               | Members               |                       |                         |                                                    |
|-----------------------|---------------|-----------|---------------|-----------------------|-----------------------|-------------------------|----------------------------------------------------|
| RESULTS FOR 2020-2021 |               |           |               | RESULTS FOR 2020-2021 |                       |                         |                                                    |
| QUARTER               | NEW CLUB GOAL | NEW CLUBS | DROPPED CLUBS | QUARTER               | ER GROWTH NET<br>GOAL | MEMBER GROWTH<br>ACTUAL | DROPPED<br>MEMBERS ACTUAL<br>(including transfers) |
| JULY/AUG/SEPT         | 1             | 0         | 0             | JULY/AUG/SEPT         | 40                    | 17                      | 2                                                  |
| OCT/NOV/DEC           | 2             | 0         | 0             | OCT/NOV/DEC           | 60                    | 0                       | 0                                                  |
| JAN/FEB/MAR           | 2             | 0         | 0             | JAN/FEB/MAR           | 60                    | 0                       | 0                                                  |
| APR/MAY/JUNE          | 1             | 0         | 0             | APR/MAY/JUNE          | 40                    | 0                       | 0                                                  |